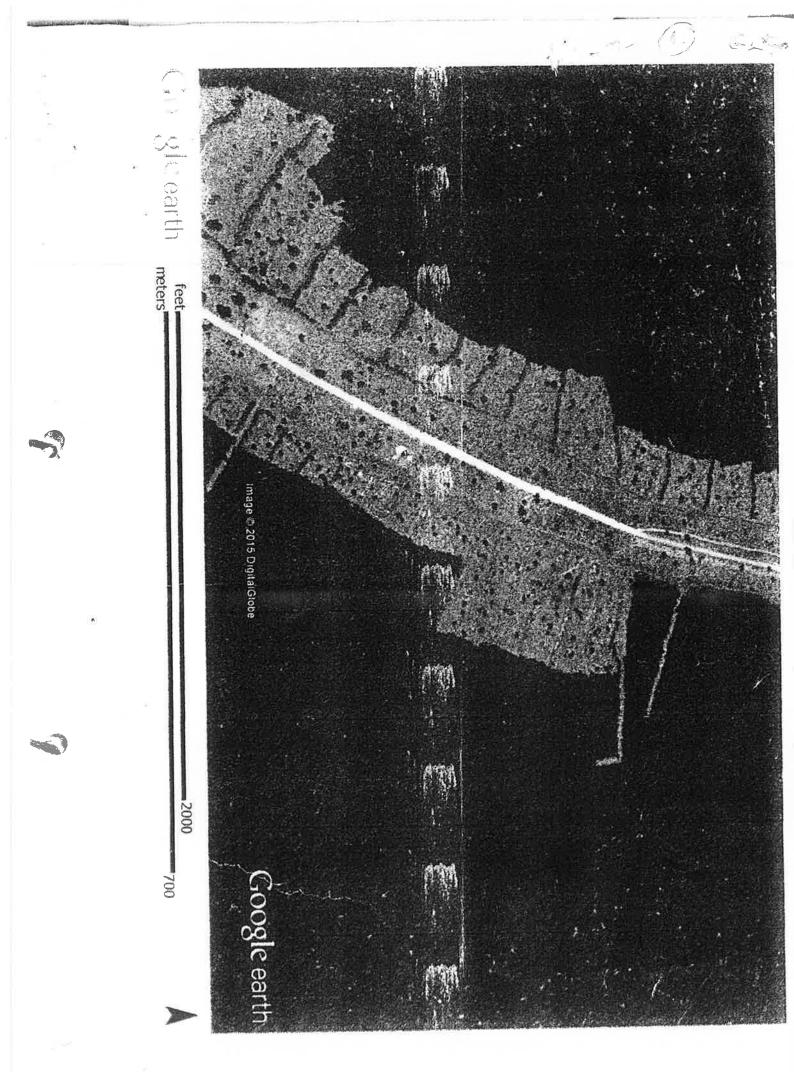

#### 5. <u>General Observations</u>

Matters based for clearing a plot of land of 650 acres in extent from the Villaiththikulam Forest Reserve and the Observations thereon

5.1 Even though the Government had declared the Villaiththikulam Forest as a Forest Reserve, 650 acres in extent from the said Reserve had been released by the Conservator General of Forests to the District Secretary, Mannar for the resettlement of displaced Muslims. However, the Conservator General of Forests had no authority or legal authority to do so. (Annexure 02, Annexure 02-A, Annexure 19)

(Annexure -4 and Annexure -16)

- 5.3 Decision had been made to inform the Conservator General of Forests to release the lands required for resettlement in the forest reserve at Villaiththikulam at the meeting held on 05 October 2012 under the patronage of the Minister of Commerce and Industry. The aforesaid Minister had no authority to take such a decision.
- 5.4 The condition of the settlement in the forest reserve of 650 acres which was cleared by 04 January 2017 as confirmed to audit by the Divisional Secretariat-Musali was as follows.
  - (a) Even though construction of houses for 160 families had been completed, the number of families unsettled had been 33. The number of partly constructed houses was 131. Number of plots of lands on which houses were not constructed but cleared was 706. However, it was confirmed that only 10 per cent of the houses had been occupied out of 160 houses constructed according to the spot test carried out on 23 January 2017.
  - (b) The settlement in those lands which allocated in the year 2013 had been at a very unsatisfactory level and it was questionable whether those plots of lands had been given to the persons who actually lost the lands.
- 5.5 A spot test carried out again by the Audit Officers with Garama Niladharis on 28 February and 01 and 02 March revealed that houses of 44 families of resettled persons had remained closed. Forty one houses thereof had remained unoccupied over a long period. (Details –Annexure 20)
- 5.6 Even though only the displaced families deprived of lands due to war should be resettled, the persons whom the lands were granted to, had not been deprived of lands due to war. (Annexure -13)
- 5.7 A plot of 80 perches had been allocated to each person under no basis. Fifty six families had been settled in the Nanatan DS Division located nearby the Musali DS Division and a plot of 20 perches in extent had been allocated to each family.
- 5.8 Even up to the year 2017, no houses had been constructed in 706 plots of land belonging to the area allocated within this forest reserve in the year 2013 for resettlement of the displaced persons indicating 68 per cent of the total number of plots (1030/706 x100). As such, it was verified in audit that those lands had not been allocated based on authentic requirements of the people.