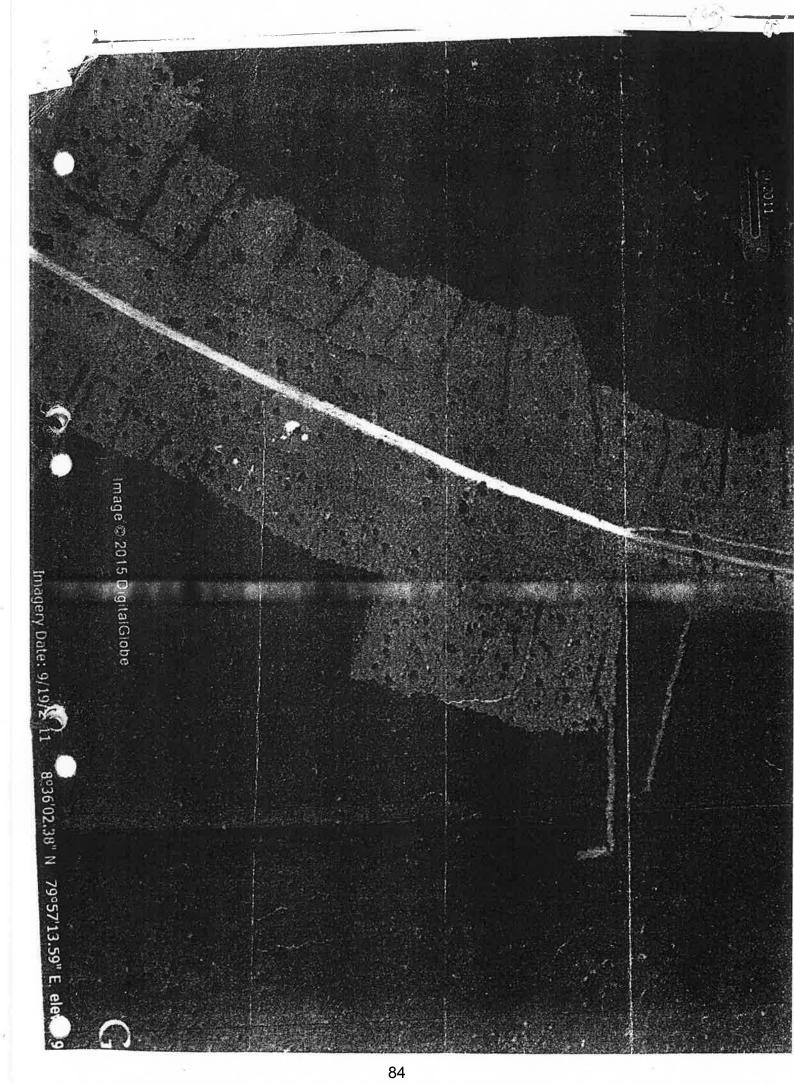

#### 5. <u>General Observations</u>

Matters based for clearing a plot of land of 650 acres in extent from the Villaiththikulam Forest Reserve and the Observations thereon

5.1 Even though the Government had declared the Villaiththikulam Forest as a Forest Reserve, 650 acres in extent from the said Reserve had been released by the Conservator General of Forests to the District Secretary, Mannar for the resettlement of displaced Muslims. However, the Conservator General of Forests had no authority or legal authority to do so. (Annexure 02, Annexure 02-A, Annexure 19)

(Annexure -4 and Annexure -16)

- 5.3 Decision had been made to inform the Conservator General of Forests to release the lands required for resettlement in the forest reserve at Villaiththikulam at the meeting held on 05 October 2012 under the patronage of the Minister of Commerce and Industry. The aforesaid Minister had no authority to take such a decision.
- 5.4 The condition of the settlement in the forest reserve of 650 acres which was cleared by 04 January 2017 as confirmed to audit by the Divisional Secretariat-Musali was as follows.
  - (a) Even though construction of houses for 160 families had been completed, the number of families unsettled had been 33. The number of partly constructed houses was 131. Number of plots of lands on which houses were not constructed but cleared was 706. However, it was confirmed that only 10 per cent of the houses had been occupied out of 160 houses constructed according to the spot test carried out on 23 January 2017.
  - (b) The settlement in those lands which allocated in the year 2013 had been at a very unsatisfactory level and it was questionable whether those plots of lands had been given to the persons who actually lost the lands.
- 5.5 A spot test carried out again by the Audit Officers with Garama Niladharis on 28 February and 01 and 02 March revealed that houses of 44 families of resettled persons had remained closed. Forty one houses thereof had remained unoccupied over a long period. (Details –Annexure 20)
- 5.6 Even though only the displaced families deprived of lands due to war should be resettled, the persons whom the lands were granted to, had not been deprived of lands due to war. (Annexure -13)
- 5.7 A plot of 80 perches had been allocated to each person under no basis. Fifty six families had been settled in the Nanatan DS Division located nearby the Musali DS Division and a plot of 20 perches in extent had been allocated to each family.
- 5.8 Even up to the year 2017, no houses had been constructed in 706 plots of land belonging to the area allocated within this forest reserve in the year 2013 for resettlement of the displaced persons indicating 68 per cent of the total number of plots (1030/706 x100). As such, it was verified in audit that those lands had not been allocated based on authentic requirements of the people.