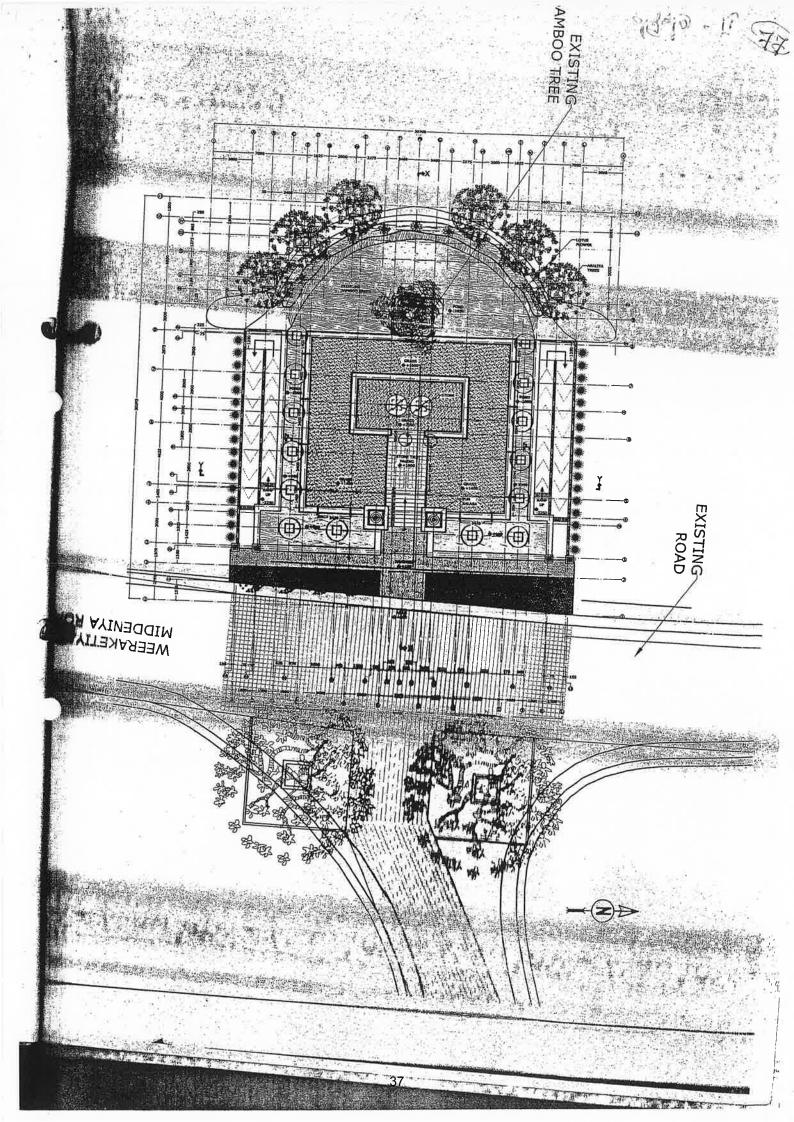

| 30,307,805.0                                                                              |
| 1            | Total II<br>VAT 12%                                                                                                                                                         | 3,636,936.6                                                                               |
| Auu          | Grand Total                                                                                                                                                                 | 33,944,741.6                                                                              |

v n (776)

13 FEB 2014

Smas. 15 orp.

FRONT ELEVATION -36



RD/PROJ/336

29th May, 2014.

Director General (Civil Engineering) Navy Headquarters, Colombo.

Dear Sir,

#### D.A. Rajapaksha Memorial at Madamulana Revised Structural Drawings and Architectural Drawings.

We are forwarding herewith the dully completed revised Structural drawings and Architectural drawings of above structure.

#### Structural Drawings

Title

| 1 | Ream layout la D/E dataila CD |  |
|---|-------------------------------|--|

- 1. Beam layout & R/F details of Beams
- 2. General layout of sections
- 3. R/F details of basement slab & columns
- 4. R/F details of base slab & Walls
- 5. R/F details of Floor slab at + 1300 level
- 6. Section of floor slab at + 1300 level
- 7. R/F details of Top slab at + 1750 level, section & beams

#### Drawing Numbers

60/BEL/ST/10-01 Sheet